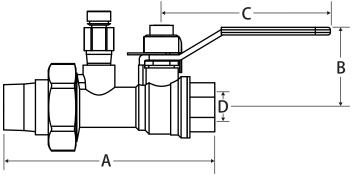

| Dimensions |      |      |      |      |      |  |
|------------|------|------|------|------|------|--|
|            | Size | Α    | В    | C    | D    |  |
|            | 3/4" | 4.17 | 1.57 | 2.95 | 0.59 |  |