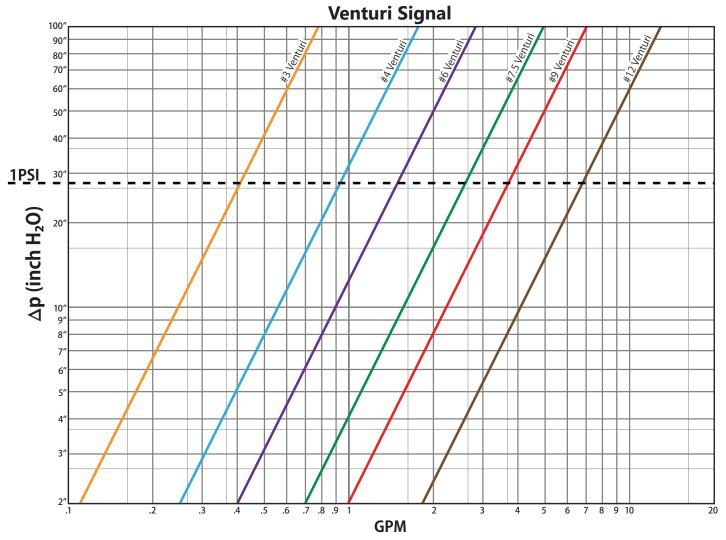

Union O-ring      | Viton®                   |  |  |
| Tail Piece        | Lead Free Brass - CW510L |  |  |
| Union Nut         | Brass - CW617N           |  |  |
| Venturi           | Lead Free Brass - CW510L |  |  |

| Dimensions |      |      |      |      |      |  |
|------------|------|------|------|------|------|--|
|            | Size | Α    | В    | C    | D    |  |
|            | 3/4" | 4.17 | 1.57 | 2.95 | 0.59 |  |

Viton®



Venturi O-ring

**WARNING:** This product can expose you to chemicals including lead, which is known to the State of California to cause cancer, and lead, which is known to the State of California to cause birth defects or other reproductive harm. For more information go to www.P65Warnings.ca.gov.

# **Pressure Drop Chart** Terminator B (1/2" - 3/4")