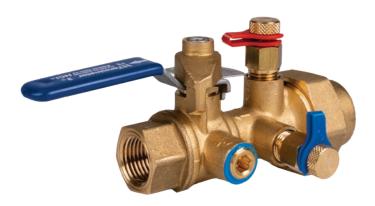

#### **Features**

- NSF 61-8 and NSF 372 Certified
- Patented removable venturi
- +/- 2% Accuracy
- Two pressure / temperature (PT) test ports
- · Location tags available upon request
- Additional accessory tap
- Triple sealing stem with 2 Viton® o-rings and Teflon® seal
- Blow out proof stem
- 100% leak tested
- Made in Italy
- Leakproof stem Lifetime warranty
- See page 2 for pressure drop charts
- Direction of flow indicated on valve handle

### **Material Specifications**

**DIRECTION OF FLOW** 

| Part              | Material                 |  |  |
|-------------------|--------------------------|--|--|
| Body              | Lead Free Brass - CW510L |  |  |
| End Connection    | Lead Free Brass - CW510L |  |  |
| Ball              | TEA Coated Brass -CW510L |  |  |
| Seat (2)          | Virgin PTFE              |  |  |
| Stem              | Brass - CW510L           |  |  |
| Packing           | Virgin PTFE              |  |  |
| Stem O-ring (2)   | Viton®                   |  |  |
| Packing Gland     | Brass - CW614N           |  |  |
| Handle            | Steel - Geomet® Plated   |  |  |
| Handle Nut        | Steel - Geomet® Plated   |  |  |
| Metering Plate    | Aluminum                 |  |  |
| Memory Stop       | Brass - CW617N           |  |  |
| Memory Stop Screw | Steel - Geomet® Plated   |  |  |
| Union O-ring      | Viton®                   |  |  |
| Tail Piece        | Lead Free Brass - CW510L |  |  |
| Union Nut         | Brass - CW617N           |  |  |
| Venturi           | Lead Free Brass - CW510L |  |  |

Viton®

Venturi O-ring

**WARNING:** This product can expose you to chemicals including lead, which is known to the State of California to cause cancer, and lead, which is known to the State of California to cause birth defects or other reproductive harm. For more information go to www.P65Warnings.ca.gov.