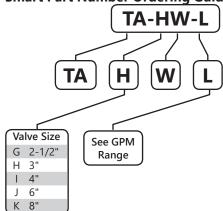

### **Smart Part Number Ordering Guide**

**WARNING:** This product can expose you to chemicals including lead, which is known to the State of California to cause cancer, and lead, which is known to the State of California to cause birth defects or other reproductive harm. For more information go to www.P65Warnings.ca.gov.

#### **GPM Range**

| Size   | Flow Rate | Low or High |  |
|--------|-----------|-------------|--|
| 2-1/2" | 80        | L           |  |
| 2-1/2" | 120       | Н           |  |
| 3"     | 135       | L           |  |
| 3"     | 170       | Н           |  |
| 4"     | 270       | L           |  |
| 4"     | 340       | Н           |  |
| 6"     | 540       | L           |  |
| 6"     | 680       | Н           |  |
| 8"     | 945       | L           |  |
| 8"     | 1190      | Н           |  |
|        |           |             |  |