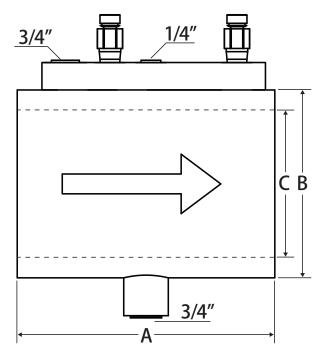

# DIRECTION OF FLOW

#### **Dimensions**

| Size   | Α    | В     | С    |
|--------|------|-------|------|
| 2-1/2" | 6.26 | 4.875 | 2.56 |
| 3"     | 6.26 | 5.875 | 3.34 |
| 4"     | 6.26 | 6.875 | 4.86 |
| 6"     | 6.26 | 8.750 | 7.10 |
| 8"     | 6.26 | 11.00 | 9.26 |