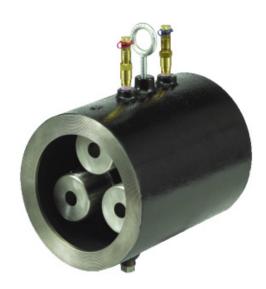

# **Automatic Balancing Valve**

# **Automatic Flow Limiter • Wafer Connection • 400 WOG**

Terminator A Wafer x Wafer

#### **Features**

- 2-50 PSID operating range
- +/- 5% Accuracy
- Two pressure / temperature (PT) test ports
- Location tag
- Two additional accessory tap