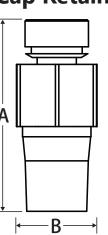

| Dimensions |      |             |      |     |  |  |
|------------|------|-------------|------|-----|--|--|
| Part #     | Size | Port Length | Α    | В   |  |  |
| SP-B       | 1/4" | 1-1/2"      | 1.55 | .56 |  |  |
| PTE        | 1/4" | 2.5″        | 2.75 | .56 |  |  |