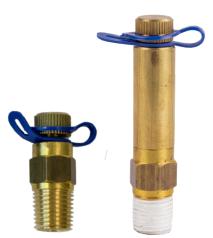

## Pressure / Temperature Test Port

## Dual Nordel Core • 1000 WOG • with PT Port Cap Retainer

## **Material Specifications**

| Part        | Material |
|-------------|----------|
| Body        | Brass    |
| Core        | Nordel   |
| Сар         | Brass    |
| Flat Washer | Buna-N   |

**WARNING:** This product can expose you to chemicals including lead, which is known to the State of California to cause cancer, and lead, which is known to the State of California to cause birth defects or other reproductive harm. For more information go to www.P65Warnings.ca.gov.