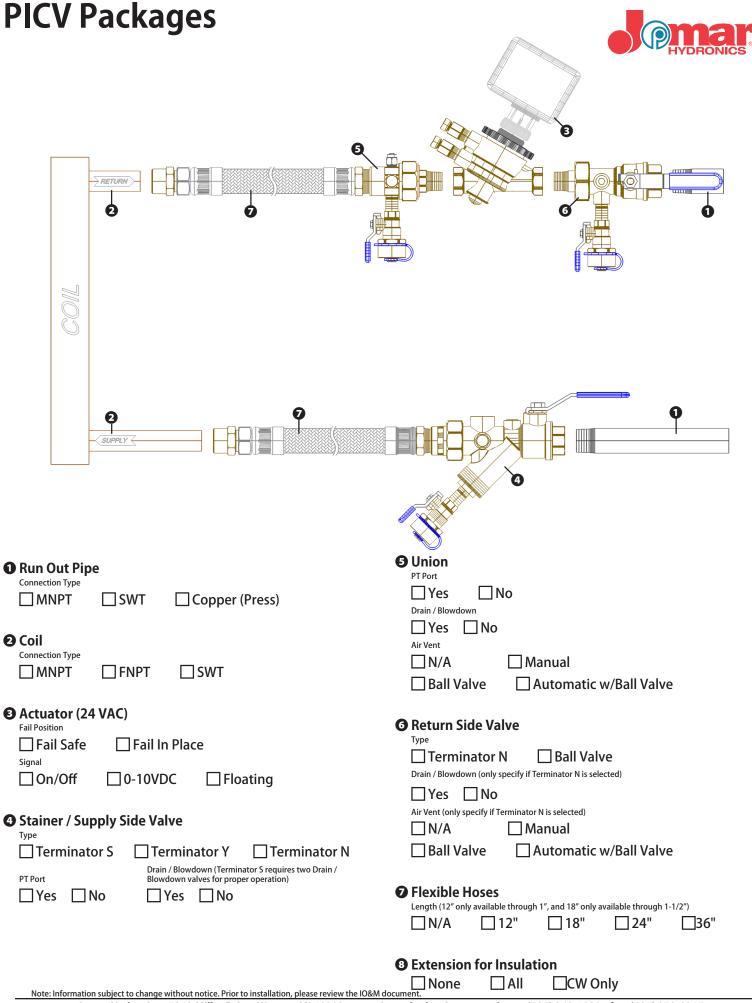

## **PICV Packages**

Job Name: Date:
Rep Firm: Contractor:
Contact:

| Qty | Tag   | System Type | GPM  | Run Out Pipe Size | Coil Size |
|-----|-------|-------------|------|-------------------|-----------|
| 1   | VAV-1 | HW          | 1.00 | 1/2"              | 1/2"      |
|     |       |             |      |                   |           |
|     |       |             |      |                   |           |
|     |       |             |      |                   |           |
|     |       |             |      |                   |           |
|     |       |             |      |                   |           |
|     |       |             |      |                   |           |
|     |       |             |      |                   |           |
|     |       |             |      |                   |           |
|     |       |             |      |                   |           |
|     |       |             |      |                   |           |
|     |       |             |      |                   |           |
|     |       |             |      |                   |           |
|     |       |             |      |                   |           |
|     |       |             |      |                   |           |
|     |       |             |      |                   |           |
|     |       |             |      |                   |           |
|     |       |             |      |                   |           |
|     |       |             |      |                   |           |
|     |       |             |      |                   |           |
|     |       |             |      |                   |           |
|     |       |             |      |                   |           |
|     |       |             |      |                   |           |
|     |       |             |      |                   |           |
|     |       |             |      |                   |           |
|     |       |             |      |                   |           |
|     |       |             |      |                   |           |
|     |       |             |      |                   |           |
|     |       |             |      |                   |           |
|     |       |             |      |                   |           |
|     |       |             |      |                   |           |