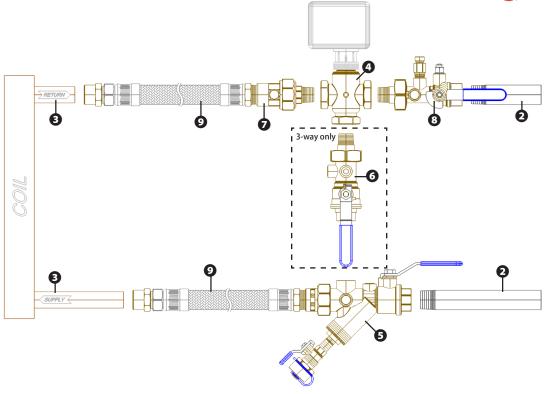

## **Manual and Automatic Packages**

| Package Type  2-Way 3-Way  If 2-way, skip #6                                                                                                                                                                                                                                    | <b>6</b> Bypass Valve (Skip if 2-way was selected in #1)  Type  N/A Ball Valve Manual Balancing Valve  Terminator N Union                           |
|---------------------------------------------------------------------------------------------------------------------------------------------------------------------------------------------------------------------------------------------------------------------------------|-----------------------------------------------------------------------------------------------------------------------------------------------------|
| Run Out Pipe Connection Type  MNPT SWT Copper (Press)  Coil                                                                                                                                                                                                                     | Memory Stop (only specify if Terminator N or ball valve was selected)  Yes No  PT port (only specify if Terminator N or union was selected)  Yes No |
| Connection Type  MNPT FNPT SWT  Control Valve*  Connection Type FNPT SWT  *Control valve provided by customer or other vendor                                                                                                                                                   | ♥ Union PT Port  Yes No Air Vent  N/A Manual Ball Valve Automatic w/Ball Valve                                                                      |
| Stainer / Supply Side Valve  Type (Terminator S and Terminator N require additional Tee for 3-way package, provided by other)  Terminator S Terminator Y Terminator N  Drain / Blowdown (Terminator S requires two Drain / Blowdown valves for proper operation)  Yes No Yes No | Balance Valve                                                                                                                                       |
|                                                                                                                                                                                                                                                                                 |                                                                                                                                                     |