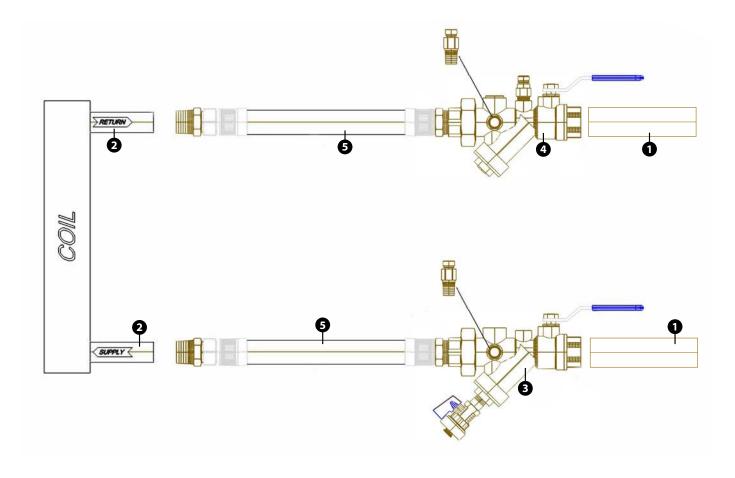

## **Heat Pump Hose Packages**

| Run Out Pipe Connection Type MNPT SWT Copper (Press)                                                                                       |                                                                                                    |  |  |
|--------------------------------------------------------------------------------------------------------------------------------------------|----------------------------------------------------------------------------------------------------|--|--|
| Coil Connection Type  FNPT SWT                                                                                                             | ☐ N/A ☐ Manual ☐ Ball Valve ☐ Automatic w/Ball Valve                                               |  |  |
| Stainer / Supply Side Valve  Type  Terminator S  Drain / Blowdown (Terminator S requires two Drain / Blowdown valves for proper operation) | Flexible Hoses  Length (12" only available through 1", and 18" only available through 1-1/2")  N/A |  |  |
| ☐ Yes ☐ No ☐ Yes ☐ No                                                                                                                      | <b>③ Extension for Insulation</b> ☐ Yes ☐ No                                                       |  |  |