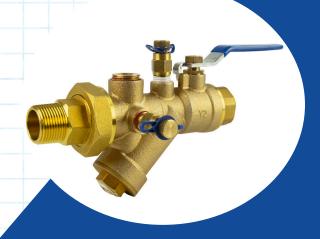

## HEAT PUMP HOSE PACKAGES

| RUN OUT PIPE                      |                                                                               |  |  |
|-----------------------------------|-------------------------------------------------------------------------------|--|--|
| CONNECTION TYPE                   | 4 BALANCING VALVE (TERMINATOR A)                                              |  |  |
| ■ MNPT   ■ SWT   ■ COPPER (PRESS) | OPTIONAL AIR VENT  ☐ N/A ☐ MANUAL ☐ BALL VALVE                                |  |  |
| 2 COIL                            | - WINTONE - DIVEL VILLE                                                       |  |  |
| CONNECTION TYPE                   | 5 FLEXIBLE HOSES                                                              |  |  |
| ☐ FNPT ☐ SWT                      | LENGTH (12" ONLY AVAILABLE THROUGH 1", AND 18" ONLY AVAILABLE THROUGH 1-1/2") |  |  |
| 3 STRAINER / SUPPLY SIDE VALVE    | □ N/A □ 12" □ 18" □ 24" □ 36"                                                 |  |  |
| TYPE  TERMINATOR Y  TERMINATOR N  | 6 HOSE ASSEMBLY (LABOR CHARGES WILL APPLY)                                    |  |  |
| OPTIONAL DRAIN / BLOWDOWN         | ☐ YES ☐NO                                                                     |  |  |
| ☐ YES ☐ NO                        | 7 EXTENSION FOR INSULATION                                                    |  |  |
|                                   | ☐ YES ☐ NO                                                                    |  |  |

## HOSE PACKAGES

JOB NAME: DATE:

REP FIRM: CONTRACTOR:

CONTACT:

| QTY | TAG  | GPM  | RUN OUT PIPE SIZE | COIL SIZE |
|-----|------|------|-------------------|-----------|
| 1   | HP-1 | 1.00 | 1/2"              | 1/2"      |
|     |      |      |                   |           |
|     |      |      |                   |           |
|     |      |      |                   |           |
|     |      |      |                   |           |
|     |      |      |                   |           |
|     |      |      |                   |           |
|     |      |      |                   |           |
|     |      |      |                   |           |
|     |      |      |                   |           |
|     |      |      |                   |           |
|     |      |      |                   |           |
|     |      |      |                   |           |
|     |      |      |                   |           |
|     |      |      |                   |           |
|     |      |      |                   |           |
|     |      |      |                   |           |
|     |      |      |                   |           |
|     |      |      |                   |           |
|     |      |      |                   |           |
|     |      |      |                   |           |
|     |      |      |                   |           |
|     |      |      |                   |           |
|     |      |      |                   |           |
|     |      |      |                   |           |
|     |      |      |                   |           |
|     |      |      |                   |           |
|     |      |      |                   |           |