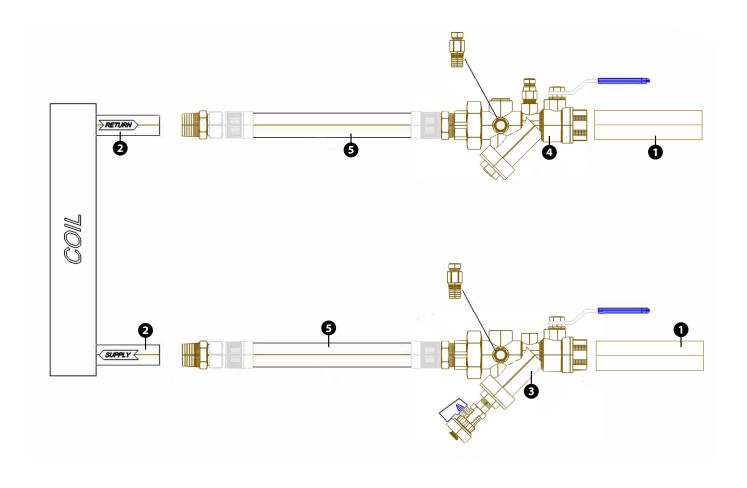

## HEAT PUMP HOSE PACKAGES

| RUN OUT PIPE                      |                                                                               |  |  |
|-----------------------------------|-------------------------------------------------------------------------------|--|--|
| CONNECTION TYPE                   | 4 BALANCING VALVE (TERMINATOR A)                                              |  |  |
| ■ MNPT   ■ SWT   ■ COPPER (PRESS) | OPTIONAL AIR VENT  ☐ N/A ☐ MANUAL ☐ BALL VALVE                                |  |  |
| 2 COIL                            | - WINTONE - DIVEL VILLE                                                       |  |  |
| CONNECTION TYPE                   | 5 FLEXIBLE HOSES                                                              |  |  |
| ☐ FNPT ☐ SWT                      | LENGTH (12" ONLY AVAILABLE THROUGH 1", AND 18" ONLY AVAILABLE THROUGH 1-1/2") |  |  |
| 3 STRAINER / SUPPLY SIDE VALVE    | □ N/A □ 12" □ 18" □ 24" □ 36"                                                 |  |  |
| TYPE  TERMINATOR Y  TERMINATOR N  | 6 HOSE ASSEMBLY (LABOR CHARGES WILL APPLY)                                    |  |  |
| OPTIONAL DRAIN / BLOWDOWN         | ☐ YES ☐NO                                                                     |  |  |
| ☐ YES ☐ NO                        | 7 EXTENSION FOR INSULATION                                                    |  |  |
|                                   | ☐ YES ☐ NO                                                                    |  |  |