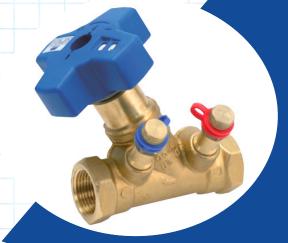

## MANUAL AND AUTOMATIC PACKAGES

6 UNION

OPTIONAL AIR VENT TYPE

□ N/A □ MANUAL □ BALL VALVE

## MANUAL AND AUTOMATIC PACKAGES

JOB NAME:

DATE:

**REP FIRM: CONTACT:**  CONTRACTOR:

| QTY | TAG   | SYSTEM TYPE | GPM  | RUN OUT PIPE<br>SIZE | COIL SIZE | CONTROL VALVE SIZE |
|-----|-------|-------------|------|----------------------|-----------|--------------------|
| 7   | RHC-1 | HW          | 1.00 | 1/2"                 | 1/2"      | 1/2"               |
|     |       |             |      |                      |           |                    |
|     |       |             |      |                      |           |                    |
|     |       |             |      |                      |           |                    |
|     |       |             |      |                      |           |                    |
|     |       |             |      |                      |           |                    |
|     |       |             |      |                      |           |                    |
|     |       |             |      |                      |           |                    |
|     |       |             |      |                      |           |                    |
|     |       |             |      |                      |           |                    |
|     |       |             |      |                      |           |                    |
|     |       |             |      |                      |           |                    |
|     |       |             |      |                      |           |                    |
|     |       |             |      |                      |           |                    |
|     |       |             |      |                      |           |                    |
|     |       |             |      |                      |           |                    |
|     |       |             |      |                      |           |                    |
|     |       |             |      |                      |           |                    |
|     |       |             |      |                      |           |                    |
|     |       |             |      |                      |           |                    |
|     |       |             |      |                      |           |                    |
|     |       |             |      |                      |           |                    |
|     |       |             |      |                      |           |                    |
|     |       |             |      |                      |           |                    |
|     |       |             |      |                      |           |                    |