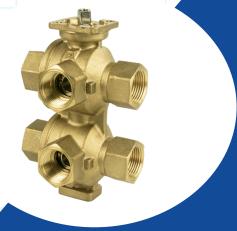

PACKAGE ORDERING GUIDE

## MANUAL AND AUTOMATIC PACKAGES

6 UNION

OPTIONAL AIR VENT TYPE

□ N/A □ MANUAL □ BALL VALVE