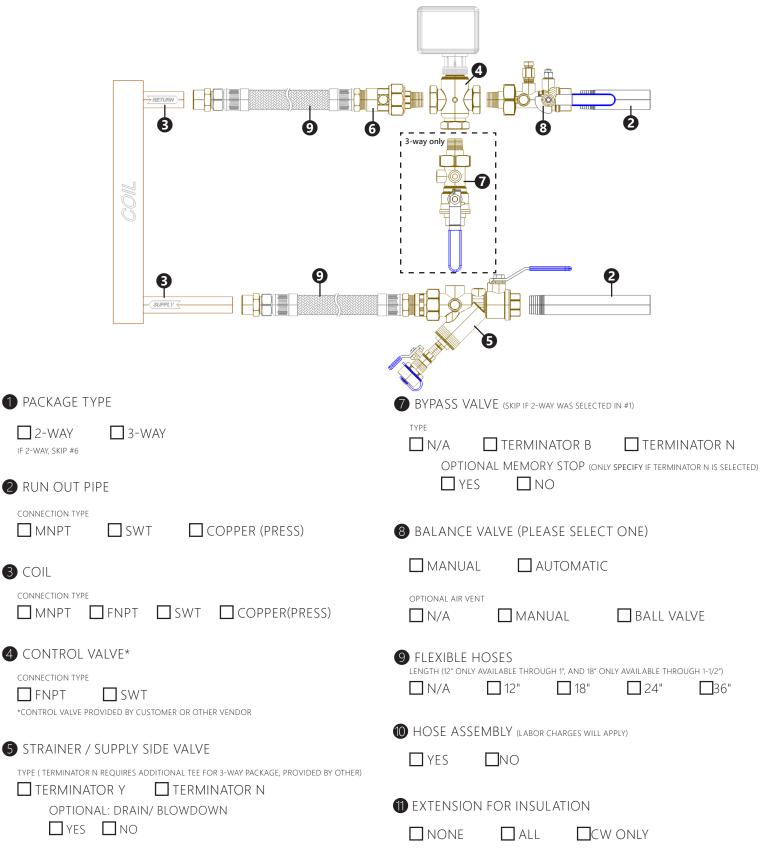

PACKAGE ORDERING GUIDE

## MANUAL AND AUTOMATIC PACKAGES

6 UNION

OPTIONAL AIR VENT TYPE

□ N/A □ MANUAL □ BALL VALVE