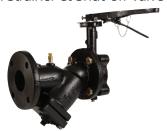

#### **Terminator A Automatic Balancing Valve**

2-1/2" - 8"

- Automatic Flow Cartridge
- Integrated Ball Valve\*
- Union\*
- PT Ports
- Location Tag
- 600 WOG

| Pressure  | Field      | Constant | Pressure    | <b>Auto Temp</b> |
|-----------|------------|----------|-------------|------------------|
| Dependent | Adjustable | Flow     | Independent | Control          |
|           |            | <b>/</b> | <b>*</b>    |                  |