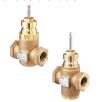

#### Terminator PICV

**Pressure Independent Control Valve** 

• Differential Pressure Regulator

- External Flow Presetting Dial
- Axial Control Valve\*
- Location Tag
- PT Ports
- 360 WOG
- Control Range: 5 -60 PSI

| Pressure  | Field      | Constant | Pressure    | Auto Temp |
|-----------|------------|----------|-------------|-----------|
| Dependent | Adjustable | Flow     | Independent | Control   |
|           |            |          |             |           |