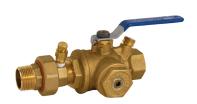

#### **Terminator A Automatic Balancing Valve**

2-1/2" - 8"

- Automatic Flow Cartridge
- Integrated Ball Valve\*
- Union\*
- PT Ports
- Location Tag
- 600 WOG

| Pressure  | Field      | Constant | Pressure    | <b>Auto Temp</b> |
|-----------|------------|----------|-------------|------------------|
| Dependent | Adjustable | Flow     | Independent | Control          |
|           |            | <b>/</b> | <b>*</b>    |                  |