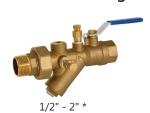

at fits your project needs.

HCi's complete line of hydronic balancing kits and components are designed to meet your system design conditions to produce a balanced system. The result is a superior system that provides both a comfortable and energy efficient climate.

#### Terminator PICV

**Pressure Independent Control Valve** 









• Differential Pressure Regulator

- External Flow Presetting Dial
- Axial Control Valve\*
- Location Tag
- PT Ports
- 360 WOG
- Control Range: 5 -60 PSI

| Pressure  | Field      | Constant | Pressure    | Auto Temp |
|-----------|------------|----------|-------------|-----------|
| Dependent | Adjustable | Flow     | Independent | Control   |
|           |            |          |             |           |

#### **Terminator A Automatic Balancing Valve**





2-1/2" - 8"

- Automatic Flow Cartridge
- Integrated Ball Valve\*
- Union\*
- PT Ports
- Location Tag
- 600 WOG

| Pressure  | Field      | Constant | Pressure    | <b>Auto Temp</b> |
|-----------|------------|----------|-------------|------------------|
| Dependent | Adjustable | Flow     | Independent | Control          |
|           |            | <b>/</b> | <b>*</b>    |                  |

#### **Terminator B**

Venturi-Fixed Orifice Balancing Valve



- Venturi fixed orifice
- Integrated Shut-off Valve
- Memory Stop
- Union\*
- PT Ports
- Location Tag
- 400 WOG
- 💋 Also available in Lead Free



#### **Terminator G**

Fixed Orifice - Globe Style Balancing Valve





- Venturi Fixed orifice
- Integrated Shut-off Valve
- Memory Stop
- PT Ports
- · Location Tag
- ANSI Class 150

| P