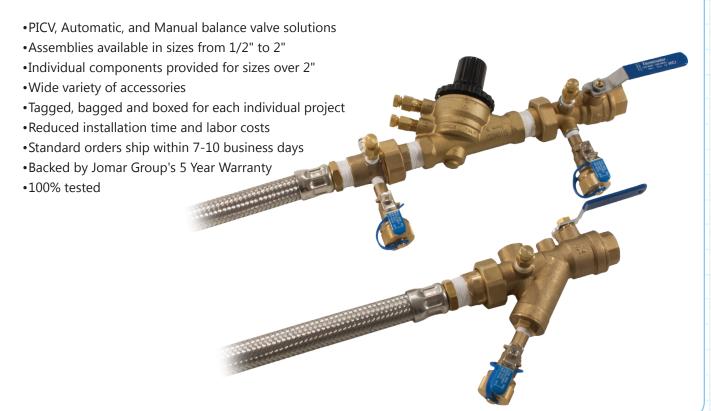

#### **Coil Kits: Features and Benefits**

The HCi Terminator System® coil piping package has help transform the HVAC industry since the early 90s with completely customizable balancing valve packages that meet the unique needs of every application and system design.