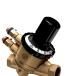

#### Terminator PICV

**Pressure Independent Control Valve** 

• Differential Pressure Regulator

- External Flow Presetting Dial
- Axial Control Valve\*
- Location Tag
- PT Ports
- 360 WOG
- Control Range: 5 -60 PSI