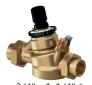

#### **Terminator A Automatic Balancing Valve**

2-1/2" - 8"

- Automatic Flow Cartridge
- Integrated Ball Valve\*
- Union\*
- PT Ports
- Location Tag
- 600 WOG

| Pressure  | Field      | Constant | Pressure    | <b>Auto Temp</b> |
|-----------|------------|----------|-------------|------------------|
| Dependent | Adjustable | Flow     | Independent | Control          |
|           |            | <b>/</b> | <b>*</b>    |                  |