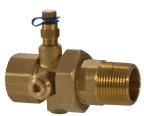

#### Terminator PICV

**Pressure Independent Control Valve** 

• Differential Pressure Regulator

- External Flow Presetting Dial
- Axial Control Valve\*
- Location Tag
- PT Ports
- 360 WOG
- Control Range: 5 -60 PSI

| Pressure  | Field      | Constant | Pressure    | Auto Temp |
|-----------|------------|----------|-------------|-----------|
| Dependent | Adjustable | Flow     | Independent | Control   |
|           |            |          |             |           |