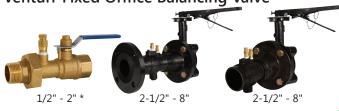

#### **Terminator B**

Venturi-Fixed Orifice Balancing Valve

- Venturi fixed orifice
- Integrated Shut-off Valve
- Memory Stop
- Union\*
- PT Ports
- Location Tag
- 400 WOG
- 💋 Also available in Lead Free