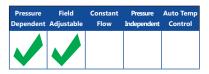

| Pressure  | Field      | Constant | Pressure    | Auto Temp |
|-----------|------------|----------|-------------|-----------|
| Dependent | Adjustable | Flow     | Independent | Control   |
|           |            |          |             |           |