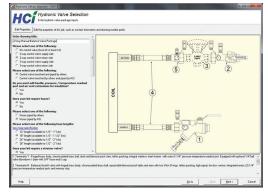

## **HCi's Package Design Software (PDS)**

PDS is an interactive tool designed to configure coil-piping packages and hose kits. This real time, step by step drawing tool drastically reduces the take-off process by interactively creating a drawing, quotation, and spec submittal, all through a simple point and click application.

To streamline the ordering process, simply attach your PDS file as an email attachment to HCi.

For a closer look please visit www.hciterminator.com/pds