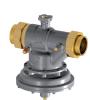

#### Terminator PICV

**Pressure Independent Control Valve** 

• Differential Pressure Regulator

- External Flow Presetting Dial
- Axial Control Valve\*
- Location Tag
- PT Ports
- 360 WOG
- Control Range: 5 -60 PSI