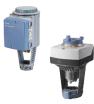

#### **Control Valves and Actuators**

Zone Valves & Actuators 1/2" - 1"

#### **Globe Valves & Actuators**

1-1/4" - 2" 2-1/2" - 6" also available