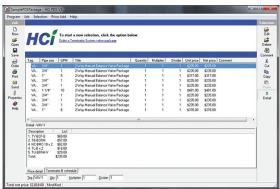

## **HCi's Package Design Software (PDS)**

PDS is an interactive tool designed to configure coil-piping packages and hose kits. This real time, step by step drawing tool drastically reduces the take-off process by interactively creating a drawing, quotation, and spec submittal, all through a simple point and click application.

To streamline the ordering process, simply attach your PDS file as an email attachment to HCi.

For a closer look please visit www.hciterminator.com/pds